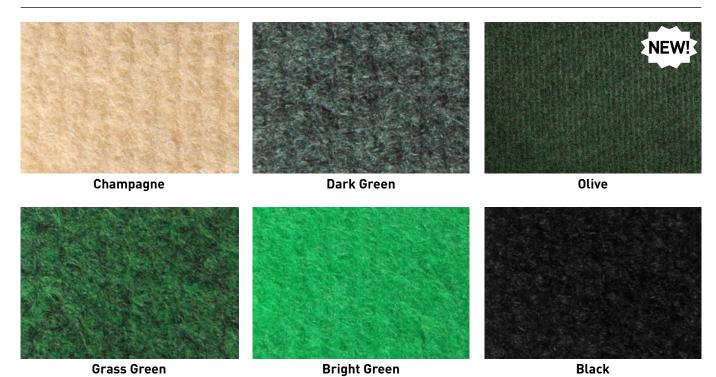

The Regency cord carpet range is a lightweight, resine backed carpet available in 22 colours. Regency is an ideal

range to use as marquee carpet as it is cost effective, easy to lay and offers a great finish to any marquee.

Please contact us for product specific fire rating information.

Please note: Whilst we have made every effort to ensure colour accuracy on this PDF, variances in monitors, graphics cards and the floor covering manufacturing process, mean actual colours may vary. The colours shown here should be used as a guide only.